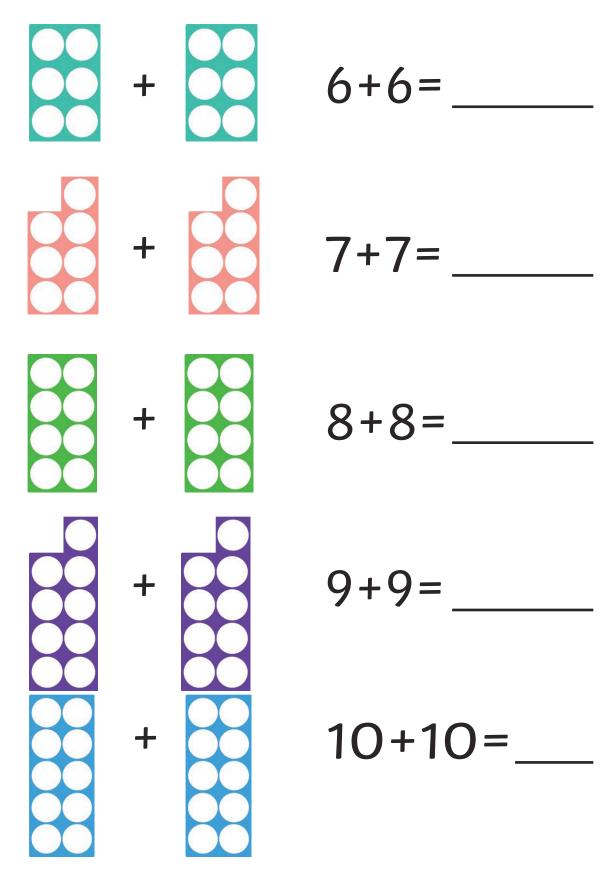

### Number Shape Doubles

Write the number sentence for each number

Doubles to 20

## Number Shape Doubles

Write the number sentence for each number