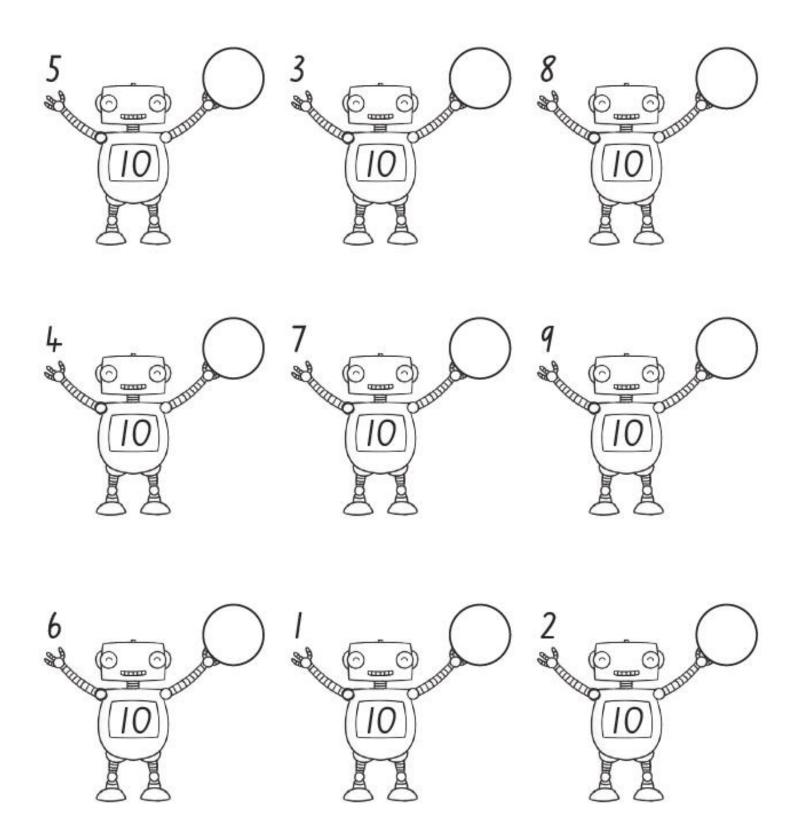

#### Addition Facts to 10

Can you find the missing addition fact to make 10 in the robot's tummy?