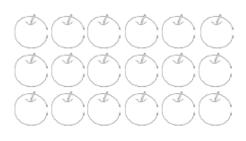

| 72  |    | 74 | 75  |     | 77 |     |       | 80  |
| 81                                 |     |    | 84 |     | 86  |    | 88  | 89    |     |
| 91                                 |     | 93 |    | 95  |     | 97 |     | 99    | 100 |
| 101                                | 102 |    |    | 105 | 106 |    | 108 | 109   | 110 |
|                                    |     |    |    |     |     |    |     | (197) |     |





#### Addition Facts to 10

Can you find the missing addition fact to make 10 in the robot's tummy?



# Doubling and halving







| Double | 8 | is |  |
|--------|---|----|--|
|        |   |    |  |

Double 10 is \_\_\_\_\_

Half of 8 is \_\_\_\_\_

Half of 10 is \_\_\_\_\_







Half of 10 is \_\_\_\_\_

Half of 14 is \_\_\_\_\_





Half of 12 is \_\_\_\_\_







Half of 18 is \_\_\_\_\_



Double 16 is \_\_\_\_\_

Half of 16 is \_\_\_\_\_

Double 18 is \_\_\_\_\_

Double 20 is \_\_\_\_\_

Half of 20 is \_\_\_\_\_





## Ladybird Doubles







## Ladybird Doubles

Write the number sentence for each ladybird double.







#### **Dice Doubles**

Write the number sentence for each







#### **Dice Doubles**

Write the number sentence for each dice double.



## **Butterfly Doubles**

Write the number sentence for each







## **Butterfly Doubles**

Write the number sentence for each







### Number Shape Doubles

Write the number sentence for each number



Doubles to 20

## Number Shape Doubles

Write the number sentence for each number









#### Dot to Dot 1-20













#### Dot to Dot 1-20