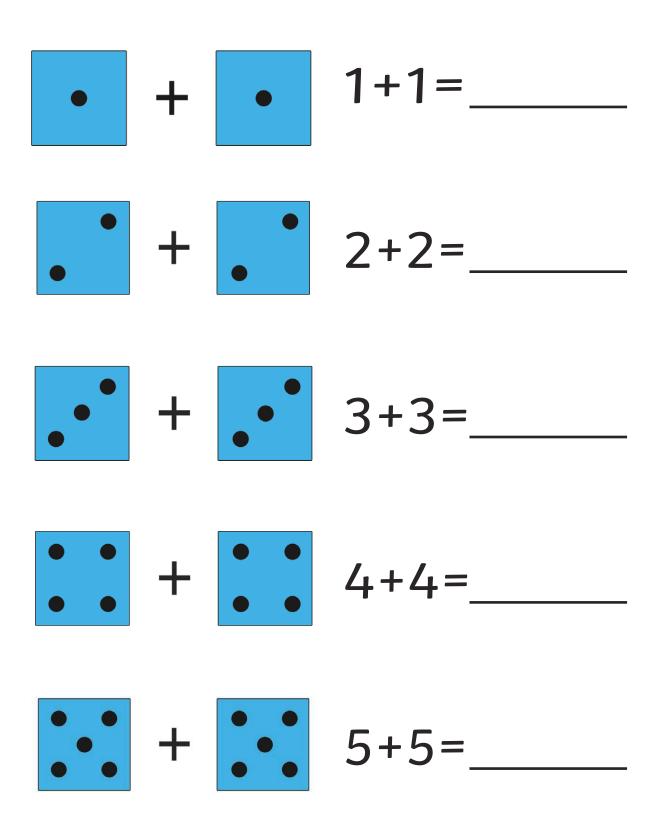

#### **Dice Doubles**

Write the number sentence for each

#### **Dice Doubles**

Write the number sentence for each dice double.