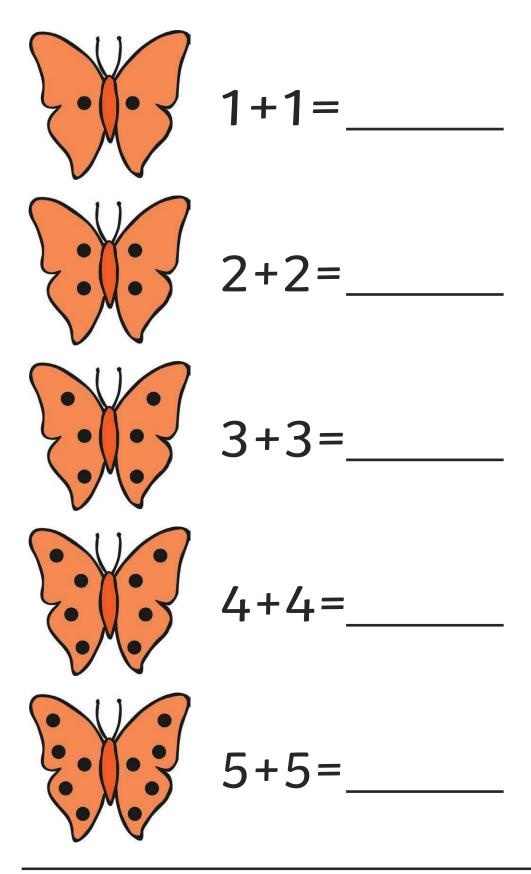

the missing addition fact to make 10 in the robot's tummy?



# Doubling and halving







| Double | 8 | is |  |
|--------|---|----|--|
|        |   |    |  |

Double 10 is \_\_\_\_\_

Half of 8 is \_\_\_\_\_

Half of 10 is \_\_\_\_\_







Half of 10 is \_\_\_\_\_

Half of 14 is \_\_\_\_\_





Half of 12 is \_\_\_\_\_







Half of 18 is \_\_\_\_\_



Double 16 is \_\_\_\_\_

Half of 16 is \_\_\_\_\_

Double 18 is \_\_\_\_\_

Double 20 is \_\_\_\_\_

Half of 20 is \_\_\_\_\_





## Ladybird Doubles







## Ladybird Doubles

Write the number sentence for each ladybird double.







#### **Dice Doubles**

Write the number sentence for each







#### **Dice Doubles**

Write the number sentence for each dice double.



## **Butterfly Doubles**

Write the number sentence for each







## **Butterfly Doubles**

Write the number sentence for each







### Number Shape Doubles

Write the number sentence for each number



Doubles to 20

## Number Shape Doubles

Write the number sentence for each number









#### Dot to Dot 1-20













#### Dot to Dot 1-20