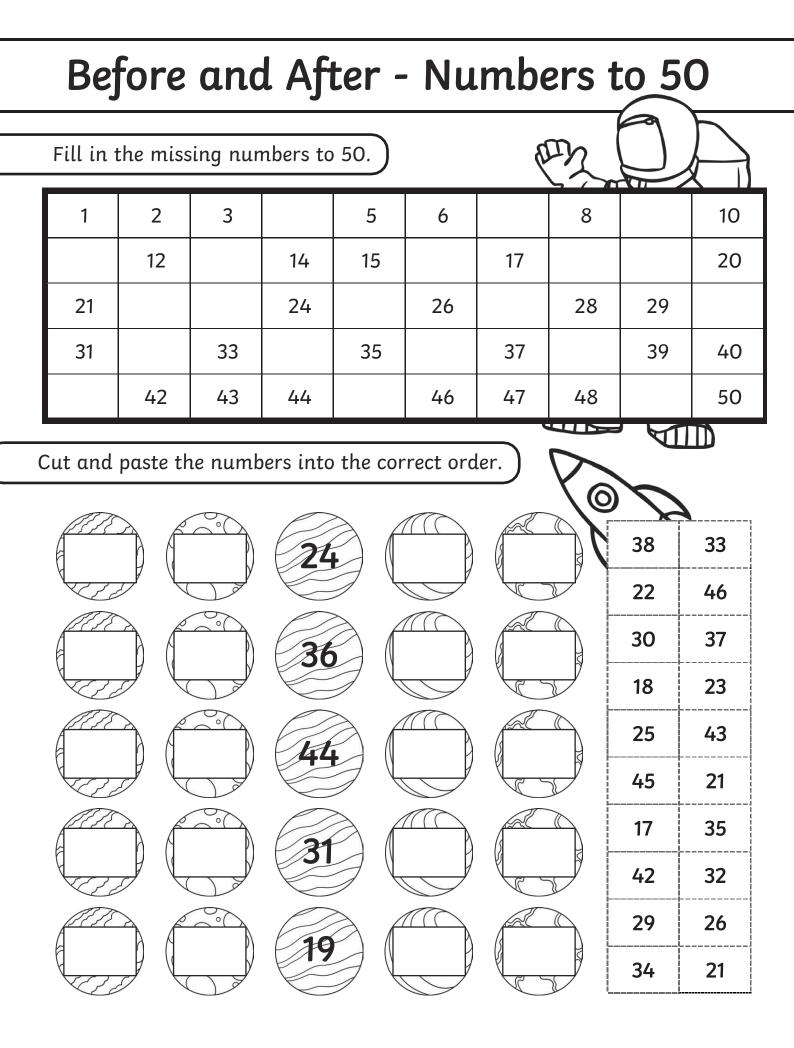

### Before and After - Numbers 60 to 110

| Fill in the missing numbers to 50. |     |    |    |     |     |    |     |       |     |
|------------------------------------|-----|----|----|-----|-----|----|-----|-------|-----|
| 61                                 | 62  | 63 |    | 65  |     |    | 68  |       |     |
|                                    | 72  |    | 74 | 75  |     | 77 |     |       | 80  |
| 81                                 |     |    | 84 |     | 86  |    | 88  | 89    |     |
| 91                                 |     | 93 |    | 95  |     | 97 |     | 99    | 100 |
| 101                                | 102 |    |    | 105 | 106 |    | 108 | 109   | 110 |
|                                    |     |    |    |     |     |    |     | (197) |     |