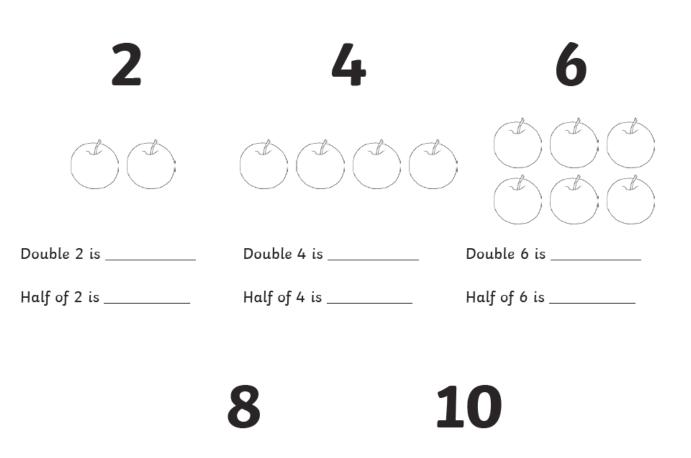

# Doubling and halving

| Double | 8 | is |  |
|--------|---|----|--|
|        |   |    |  |

Double 10 is \_\_\_\_\_

Half of 8 is \_\_\_\_\_

Half of 10 is \_\_\_\_\_

Half of 10 is \_\_\_\_\_

Half of 14 is \_\_\_\_\_

Half of 12 is \_\_\_\_\_

Half of 18 is \_\_\_\_\_

Double 16 is \_\_\_\_\_

Half of 16 is \_\_\_\_\_

Double 18 is \_\_\_\_\_

Double 20 is \_\_\_\_\_

Half of 20 is \_\_\_\_\_