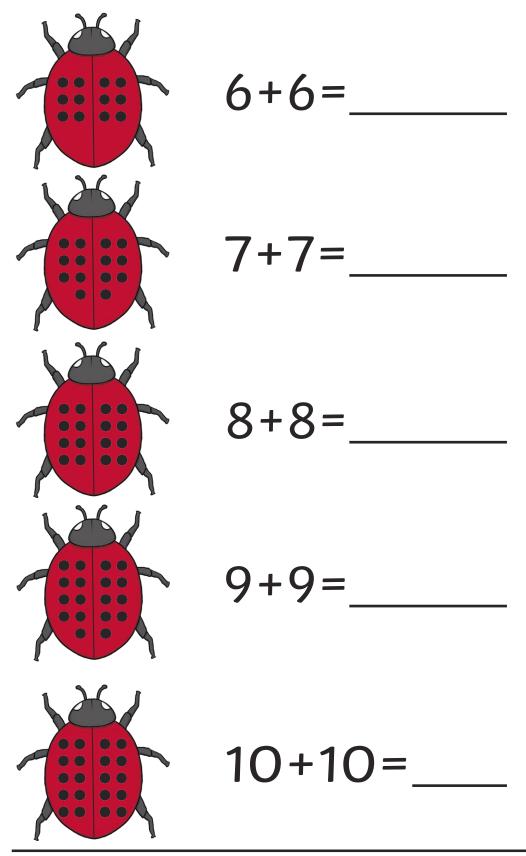

## Ladybird Doubles

## Ladybird Doubles

Write the number sentence for each ladybird double.