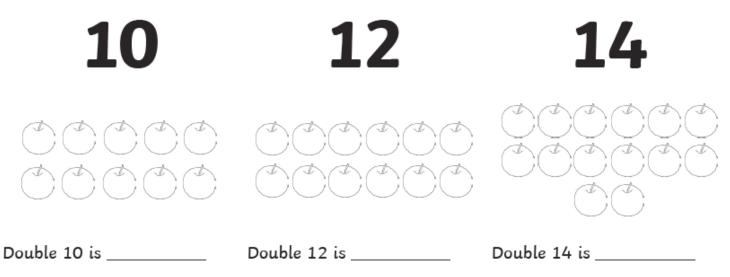

# Doubling and halving

| Double | 8 | is |  |
|--------|---|----|--|
|        |   |    |  |

Double 10 is \_\_\_\_\_

Half of 8 is \_\_\_\_\_

Half of 10 is \_\_\_\_\_

Half of 10 is \_\_\_\_\_

Half of 14 is \_\_\_\_\_

Half of 12 is \_\_\_\_\_

Half of 18 is \_\_\_\_\_

Double 16 is \_\_\_\_\_

Half of 16 is \_\_\_\_\_

Double 18 is \_\_\_\_\_

Double 20 is \_\_\_\_\_

Half of 20 is \_\_\_\_\_