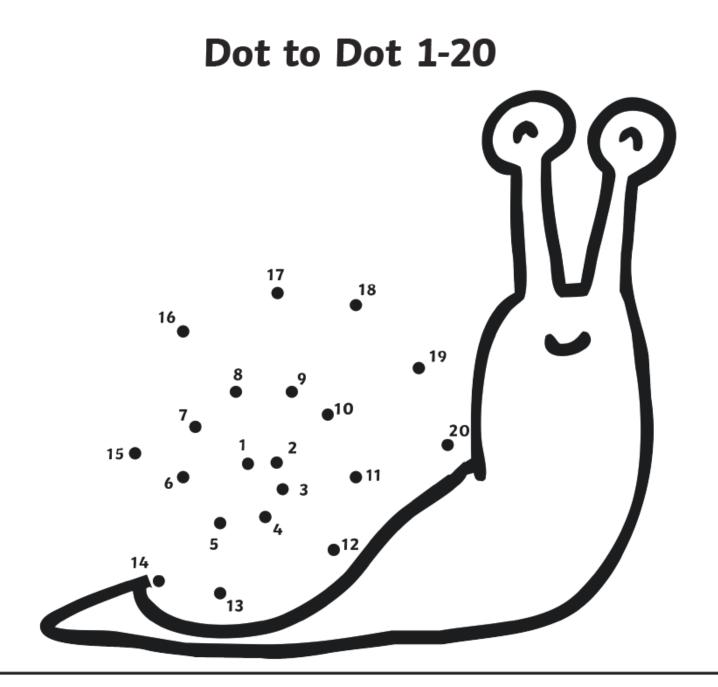

_\_\_

Half of 14 is \_\_\_\_\_





Half of 12 is \_\_\_\_\_







Half of 18 is \_\_\_\_\_



Double 16 is \_\_\_\_\_

Half of 16 is \_\_\_\_\_

Double 18 is \_\_\_\_\_

Double 20 is \_\_\_\_\_

Half of 20 is \_\_\_\_\_





## Ladybird Doubles







## Ladybird Doubles

Write the number sentence for each ladybird double.







#### **Dice Doubles**

Write the number sentence for each







#### **Dice Doubles**

Write the number sentence for each dice double.



## **Butterfly Doubles**

Write the number sentence for each







## **Butterfly Doubles**

Write the number sentence for each







### Number Shape Doubles

Write the number sentence for each number



Doubles to 20

## Number Shape Doubles

Write the number sentence for each number









#### Dot to Dot 1-20













#### Dot to Dot 1-20