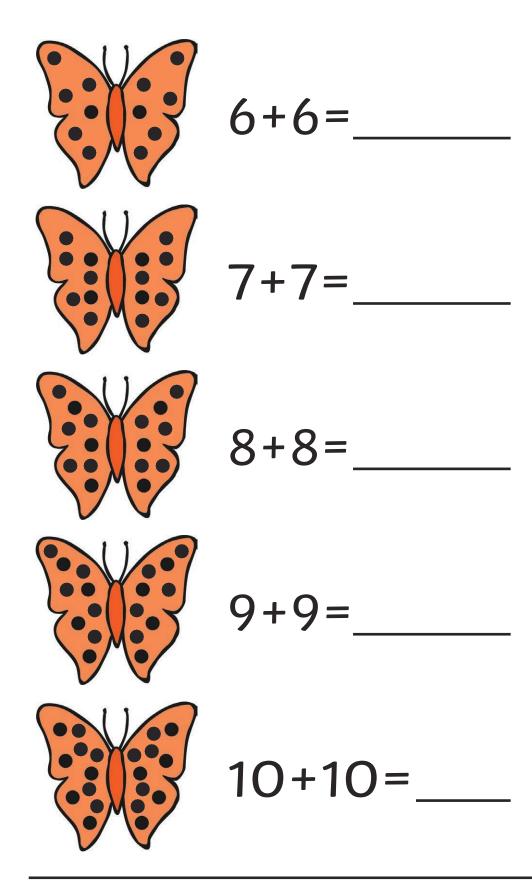

bling and halving







| Double | 8 | is |  |
|--------|---|----|--|
|        |   |    |  |

Double 10 is \_\_\_\_\_

Half of 8 is \_\_\_\_\_

Half of 10 is \_\_\_\_\_







Half of 10 is \_\_\_\_\_

Half of 14 is \_\_\_\_\_





Half of 12 is \_\_\_\_\_







Half of 18 is \_\_\_\_\_



Double 16 is \_\_\_\_\_

Half of 16 is \_\_\_\_\_

Double 18 is \_\_\_\_\_

Double 20 is \_\_\_\_\_

Half of 20 is \_\_\_\_\_





## Ladybird Doubles







## Ladybird Doubles

Write the number sentence for each ladybird double.







#### **Dice Doubles**

Write the number sentence for each







#### **Dice Doubles**

Write the number sentence for each dice double.



## **Butterfly Doubles**

Write the number sentence for each







## **Butterfly Doubles**

Write the number sentence for each







### Number Shape Doubles

Write the number sentence for each number



Doubles to 20

## Number Shape Doubles

Write the number sentence for each number









#### Dot to Dot 1-20













#### Dot to Dot 1-20