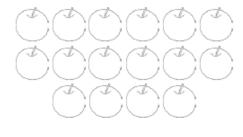

| 72  |    | 74 | 75  |     | 77 |     |       | 80  |
| 81                                 |     |    | 84 |     | 86  |    | 88  | 89    |     |
| 91                                 |     | 93 |    | 95  |     | 97 |     | 99    | 100 |
| 101                                | 102 |    |    | 105 | 106 |    | 108 | 109   | 110 |
|                                    |     |    |    |     |     |    |     | (197) |     |





#### Addition Facts to 10

Can you find the missing addition fact to make 10 in the robot's tummy?



# Doubling and halving







| Double | 8 | is |  |
|--------|---|----|--|
|        |   |    |  |

Double 10 is \_\_\_\_\_

Half of 8 is \_\_\_\_\_

Half of 10 is \_\_\_\_\_







Half of 10 is \_\_\_\_\_

Half of 14 is \_\_\_\_\_





Half of 12 is \_\_\_\_\_







Half of 18 is \_\_\_\_\_



Double 16 is \_\_\_\_\_

Half of 16 is \_\_\_\_\_

Double 18 is \_\_\_\_\_

Double 20 is \_\_\_\_\_

Half of 20 is \_\_\_\_\_





## Ladybird Doubles







## Ladybird Doubles

Write the number sentence for each ladybird double.







#### **Dice Doubles**

Write the number sentence for each







#### **Dice Doubles**

Write the number sentence for each dice double.



## **Butterfly Doubles**

Write the number sentence for each







## **Butterfly Doubles**

Write the number sentence for each







### Number Shape Doubles

Write the number sentence for each number



Doubles to 20

## Number Shape Doubles

Write the number sentence for each number









#### Dot to Dot 1-20













#### Dot to Dot 1-20