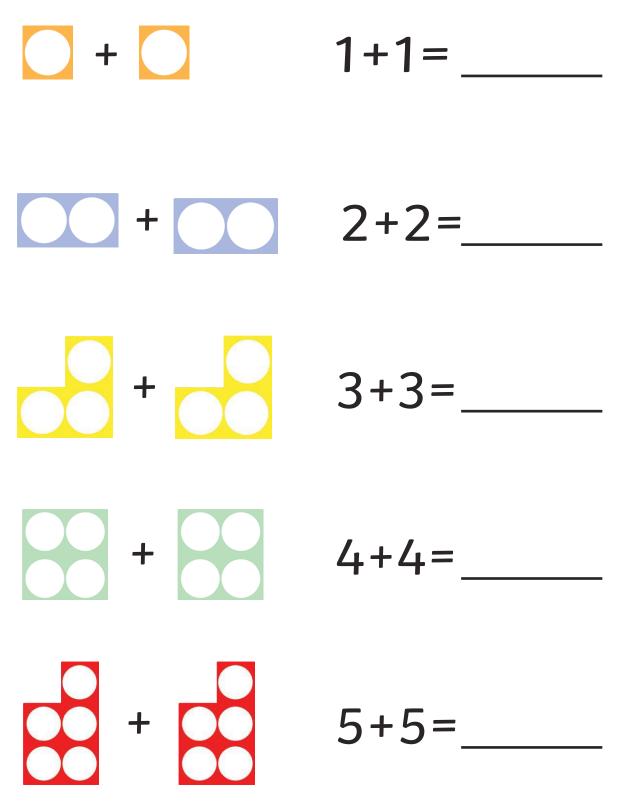

### Number Shape Doubles

Write the number sentence for each number

Doubles to 20

## Number Shape Doubles

Write the number sentence for each number