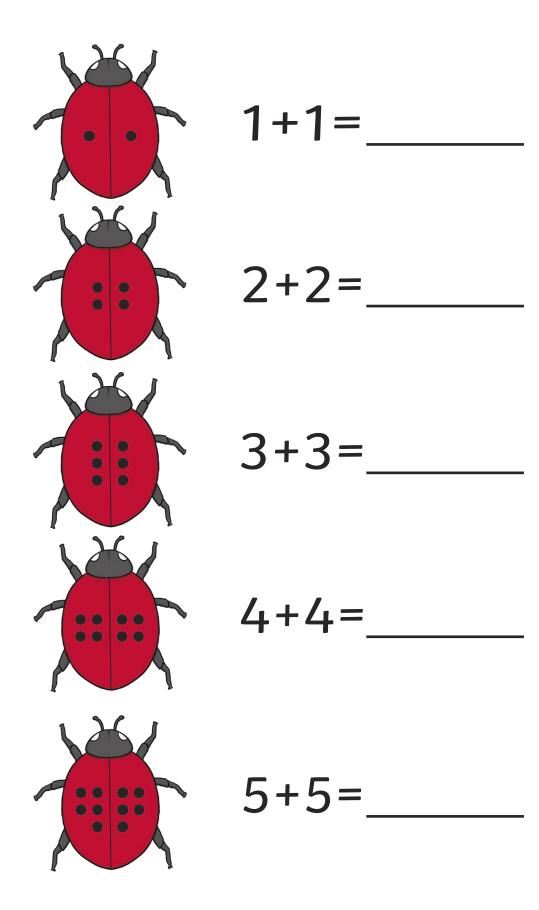

## Ladybird Doubles

## Ladybird Doubles

Write the number sentence for each ladybird double.