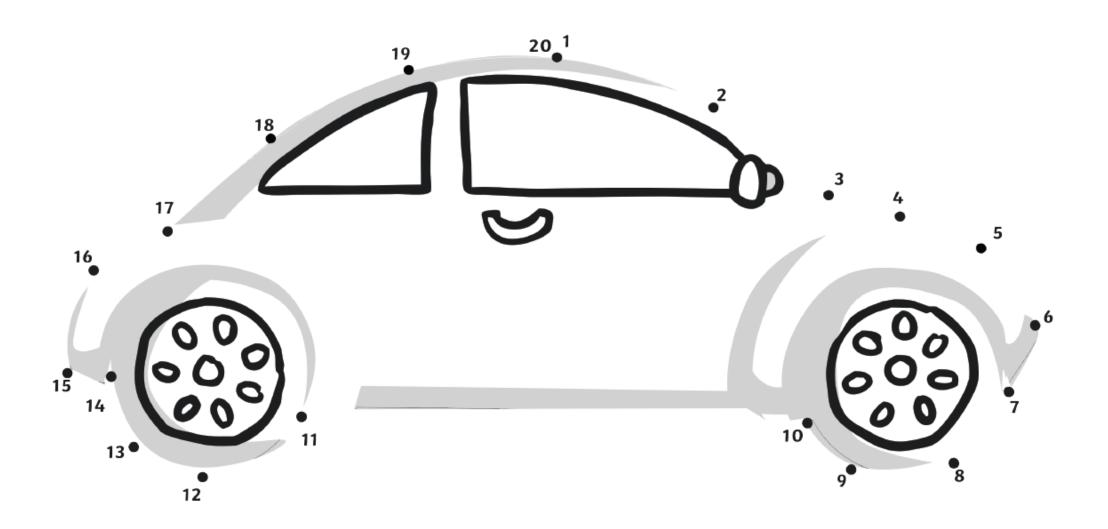

\_\_\_\_\_

Half of 14 is \_\_\_\_\_





Half of 12 is \_\_\_\_\_







Half of 18 is \_\_\_\_\_



Double 16 is \_\_\_\_\_

Half of 16 is \_\_\_\_\_

Double 18 is \_\_\_\_\_

Double 20 is \_\_\_\_\_

Half of 20 is \_\_\_\_\_





## Ladybird Doubles







## Ladybird Doubles

Write the number sentence for each ladybird double.







#### **Dice Doubles**

Write the number sentence for each







#### **Dice Doubles**

Write the number sentence for each dice double.



## **Butterfly Doubles**

Write the number sentence for each







## **Butterfly Doubles**

Write the number sentence for each







### Number Shape Doubles

Write the number sentence for each number



Doubles to 20

## Number Shape Doubles

Write the number sentence for each number









#### Dot to Dot 1-20













#### Dot to Dot 1-20