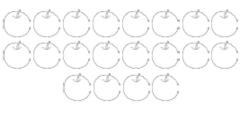

| 77 |     |       | 80  |
| 81                                 |     |    | 84 |     | 86  |    | 88  | 89    |     |
| 91                                 |     | 93 |    | 95  |     | 97 |     | 99    | 100 |
| 101                                | 102 |    |    | 105 | 106 |    | 108 | 109   | 110 |
|                                    |     |    |    |     |     |    |     | (197) |     |





#### Addition Facts to 10

Can you find the missing addition fact to make 10 in the robot's tummy?



# Doubling and halving







| Double | 8 | is |  |
|--------|---|----|--|
|        |   |    |  |

Double 10 is \_\_\_\_\_

Half of 8 is \_\_\_\_\_

Half of 10 is \_\_\_\_\_







Half of 10 is \_\_\_\_\_

Half of 14 is \_\_\_\_\_





Half of 12 is \_\_\_\_\_







Half of 18 is \_\_\_\_\_



Double 16 is \_\_\_\_\_

Half of 16 is \_\_\_\_\_

Double 18 is \_\_\_\_\_

Double 20 is \_\_\_\_\_

Half of 20 is \_\_\_\_\_





## Ladybird Doubles







## Ladybird Doubles

Write the number sentence for each ladybird double.







#### **Dice Doubles**

Write the number sentence for each







#### **Dice Doubles**

Write the number sentence for each dice double.



## **Butterfly Doubles**

Write the number sentence for each







## **Butterfly Doubles**

Write the number sentence for each







### Number Shape Doubles

Write the number sentence for each number



Doubles to 20

## Number Shape Doubles

Write the number sentence for each number









#### Dot to Dot 1-20













#### Dot to Dot 1-20